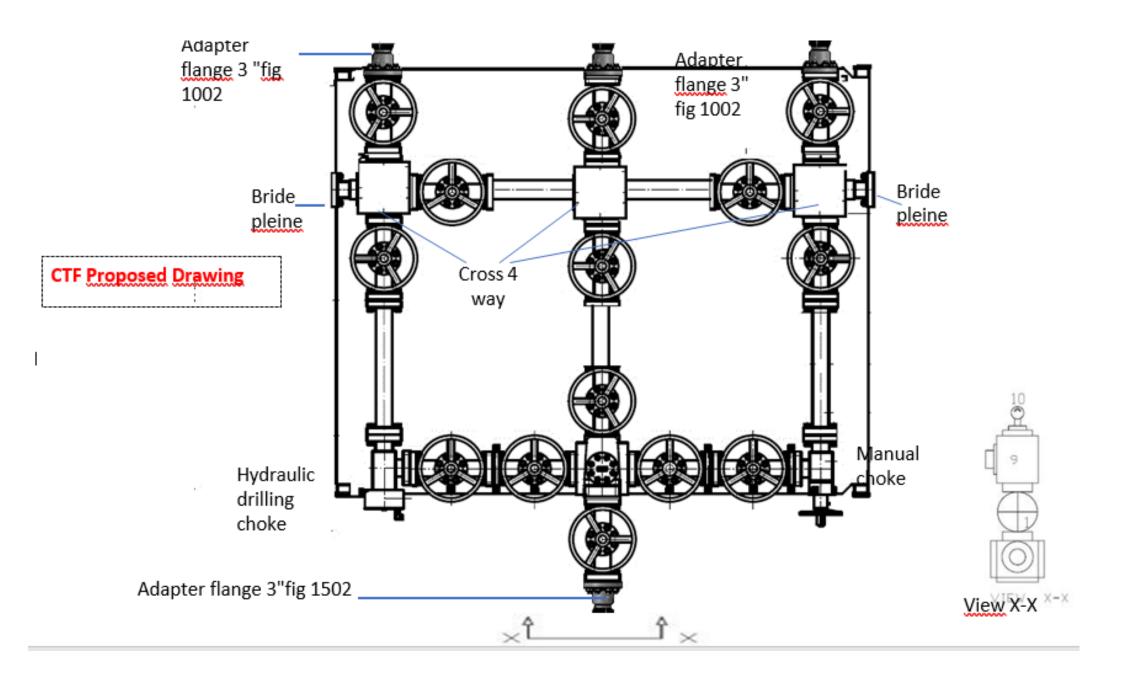

## : CHOKE MANIFOLD

| <u>. CHORE MAT</u>                                                                                                                                                                                                                                                                                                                                                                                                                                                                                                                                                                                                                                                                                                                                                                                                                                                                                                                                                                                                                                                                                                                                                                                                                                                                       |                 | Conformité         |
|------------------------------------------------------------------------------------------------------------------------------------------------------------------------------------------------------------------------------------------------------------------------------------------------------------------------------------------------------------------------------------------------------------------------------------------------------------------------------------------------------------------------------------------------------------------------------------------------------------------------------------------------------------------------------------------------------------------------------------------------------------------------------------------------------------------------------------------------------------------------------------------------------------------------------------------------------------------------------------------------------------------------------------------------------------------------------------------------------------------------------------------------------------------------------------------------------------------------------------------------------------------------------------------|-----------------|--------------------|
| Description technique                                                                                                                                                                                                                                                                                                                                                                                                                                                                                                                                                                                                                                                                                                                                                                                                                                                                                                                                                                                                                                                                                                                                                                                                                                                                    | Valeur proposée | (Réservé à la CTF) |
| Drilling Choke Manifold assembly 3" x 5.000 PSI<br>(H2S Service/Super Trim) as per API 16C last<br>edition and API 53 Last edition<br>PSL = 3, PR = 1, Material Class: DD or EE,<br>T class = PU, WP = 5000 PSI                                                                                                                                                                                                                                                                                                                                                                                                                                                                                                                                                                                                                                                                                                                                                                                                                                                                                                                                                                                                                                                                          |                 |                    |
| <ul> <li>Shall include (as per drawing); <ul> <li>3.1/8" x 5000 PSI WP Manual Gate Valve Type<br/>"F &amp; FC" with R-35 flanged ends and<br/>stainless-steel lined ring grooves: quantity 14<br/>Nos.</li> <li>Manual choke 3"1/8 5000PSI</li> <li>Manual gate valve 2"1/16 5000 PSI Type "F &amp;<br/>FC"</li> <li>Pressure gauge 0-6000 PSI model 6 flanged<br/>sour gas</li> <li>3.1/8" x 5000 PSI WP Remote Choke<br/>Assembly with R-35 flanged ends and<br/>stainless-steel lined ring grooves and<br/>complete with Remote Choke Panel and all<br/>necessary hoses (160Ft)</li> <li>Control panel for 3"1/8 drilling choke as par<br/>API 16C last edition</li> <li>Frame for choke manifold assembly with lifting<br/>point and forklift pocket.</li> <li>All spools, adapters ,4 ways cross ,5 ways<br/>cross.</li> <li>Adapter flange 3" 1/8 5000 PSI x 3" fig 1002<br/>femelle</li> <li>Adapter flange 3" 1/8 5000 PSI x 3" fig 1502<br/>femelle</li> <li>All valves shall be in accordance with API 6A<br/>last edition and nace MR-0175 (PSL = 3, PR =<br/>1, Material Class: DD or EE, T class = PU,<br/>WP = 5000 PSI)</li> </ul> </li> <li>All components shall be marked as per API<br/>recommendation<br/>Red paint with a certified anti-corrosion system</li> </ul> |                 |                    |
| <ul> <li>To provide at list <ul> <li>API monogram 16C</li> <li>COC of choke manifold assembly as per 16C &amp; Nace MR-0175</li> <li>COC of gate valves &amp; choke valves: API 6A &amp; 16A</li> <li>COC of all Components of Choke manifold: cross, Adapters, brides, spools, gauges</li> <li>COC of control Panel</li> <li>Drawing of chock manifolds assembly.</li> <li>Control panel drawing.</li> </ul> </li> </ul>                                                                                                                                                                                                                                                                                                                                                                                                                                                                                                                                                                                                                                                                                                                                                                                                                                                                |                 |                    |